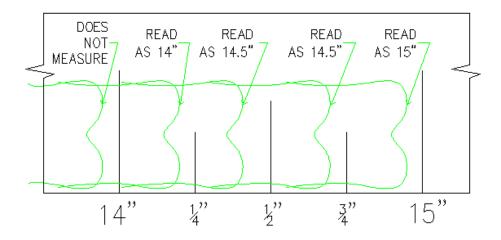

## **Paper Fish Tournament Rules:**

- 1. The fisherman catching the fish will position it on the measurement board. His Partner shall approve positioning, read the length of the fish, and immediately record the length and weight of the fish on this form according to the scale above.
- 2. Fish shall be measured in accordance with State law.
- 3. Fish length shall be recorded in accordance with Figure 1.
- 4. One fish greater than 21" in length will be brought to weigh-in

Figure 1